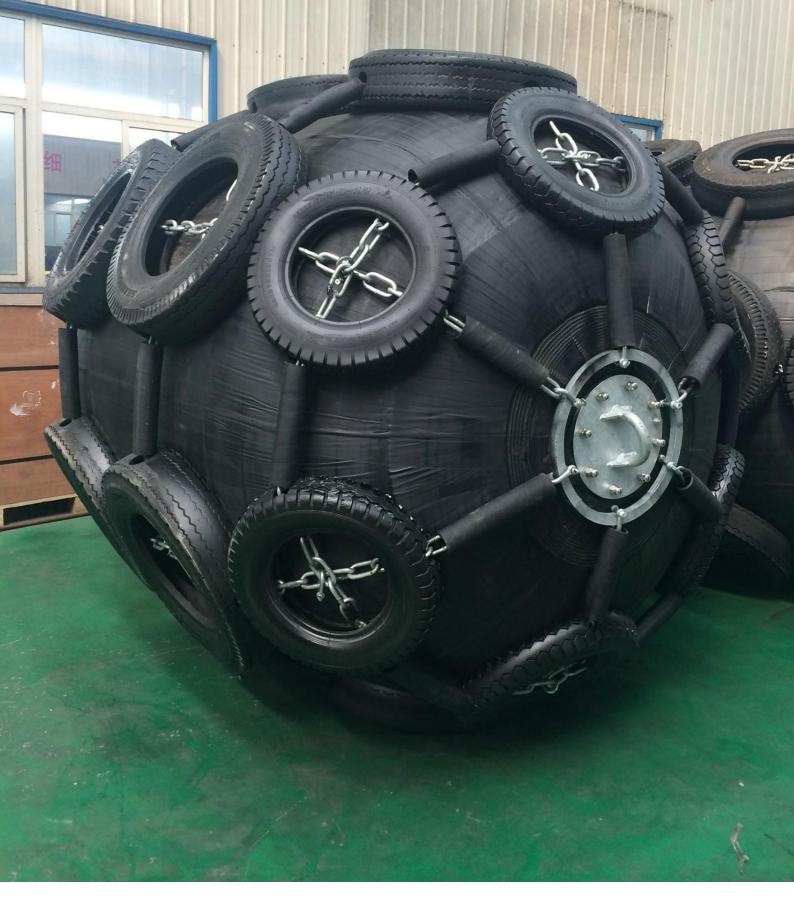

# **Brief**

Marine pneumatic fender (Inflatable rubber fender) which use of compressed air as a buffer medium to absorb the impact energy of the ship, the ship docked with a more flexible and soft, in order to achieve anti-collision collision avoidance effect. They can be used for ship-to-ship contact (STS) and ship-to-berthing (STB). Pneumatic rubber fenders are widely used by large tankers. LPG vessels, ocean platforms, large docks, boats, harbors and wharves.

## Specification

All range of sizes and customized products.

Optional tires and chains.

Material of chains with hot galvanizing or stainless steel.

Other requirements.

#### **Features**

Absorb more energy, less reverse impact on the ships.

More flexible, easy installation.

Long service life.

Good air tightness, safety and reliability.

High shock absorption, low counter force and enhance port ability.