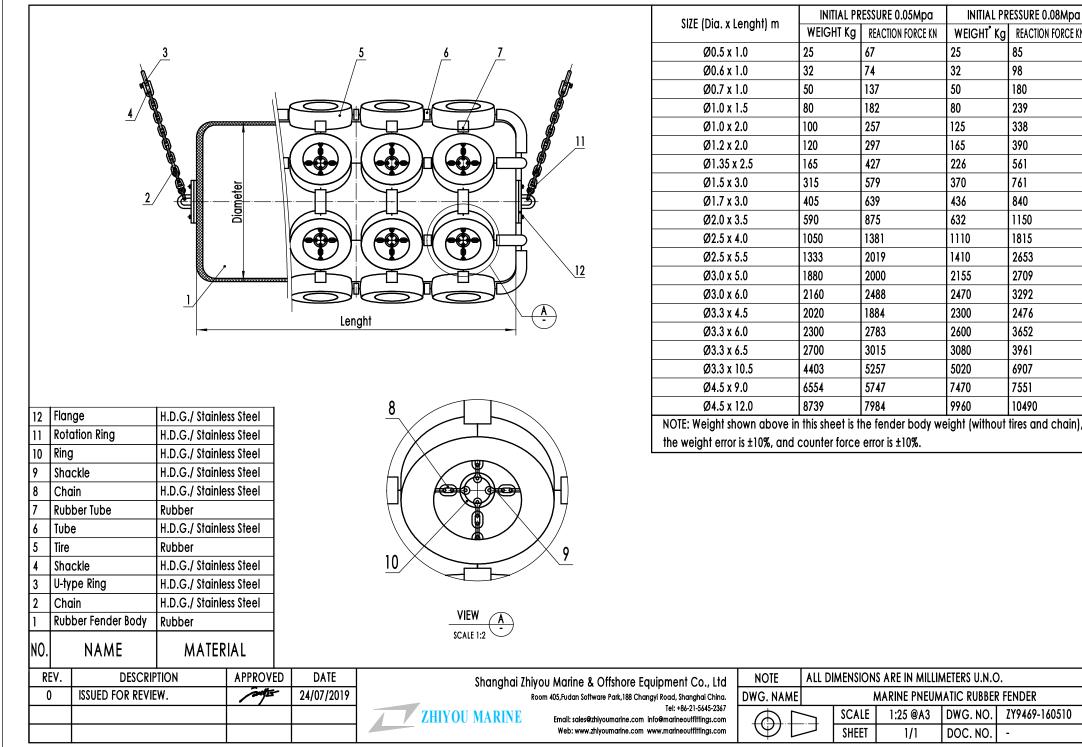

#### **Dimensions**

| Nominal Size (Dia.×Length) |            |             |            |             |
|----------------------------|------------|-------------|------------|-------------|
| Ф500×1000                  | Ф600×1000  | Ф700×1500   | Ф1000×1500 | Ф1000×2000  |
| Ф1200×2000                 | Ф1350×2500 | Ф1500×3000  | Ф1700×3000 | Ф2000×3500  |
| Ф2500×4000                 | Ф2500×5500 | Ф3000×5000  | Ф3000×6000 | Ф3300×4500  |
| Ф3300×6000                 | Ф3300×6500 | Ф3300×10600 | Ф4500×9000 | Ф4500×12000 |

More dimensions please see the drawing enclosed. Customized solution or any other requirements please contact us.

#### The drawings are for reference only, do not use for production. 此圖紙僅供參考,不作為生產圖紙。

The drawings are for reference only, do not use for production. 此圖紙僅供參考,不作為生產圖紙。

1:25 @A3

1/1

**INITIAL PRESSURE 0.08Mpa** 

REACTION FORCE KN

WEIGHT<sup>\*</sup> Kg

DWG. NO.

DOC. NO.

ZY9469-160510